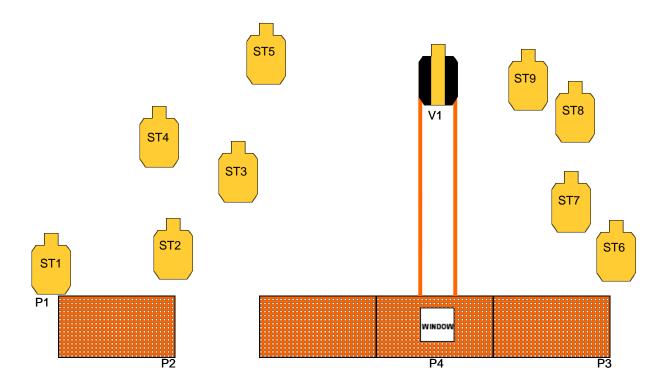

## START POSITION:

P1 with weapon holstered and lightsaber in weak hand.

## PROCEDURE:

At the start signal starting at P1 stab ST1 with the light saber. Transition to P2, unholster, and engage ST2-ST5 strong hand only, while retaining the lightsaber in your weak hand, with two to the body. Transition to P3 and engage ST6-ST9, while retaining the lightsaber, with two to the body. Transition to P4 open the window and engage V1 with two shots, while still retaining the lightsaber.